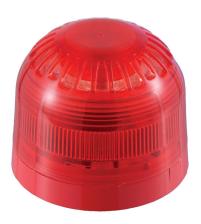

## Sonos LED Beacon (DC)

A general purpose beacon. Features the TimeSaver base where connections are made to the base during the initial wiring phase which results in faster and more reliable installation. The beacon head 'twists and clicks' into the base on commissioning, avoiding the wiring and connection problems associated with traditional alarm devices.

Deep base units have weatherproof protection to IP65 and can be used in all locations both indoors and outdoors. The Sonos Beacon utilises a full faced, translucent case which provides a much larger lens area and a greater spread of light.

Sonos Beacon units have a deep or shallow red colour base as standard and are available with a red or amber lens.