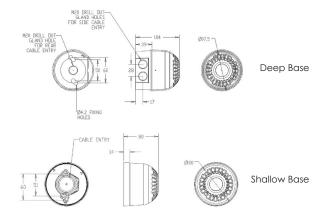

Deep base units have weatherproof protection to IP65 and can be used in all locations both indoors and outdoors. The Sonos Beacon utilises a full faced, translucent case which provides a much larger lens area and a greater spread of light.

Sonos Beacon units have a deep or shallow red colour base as standard and are available with a red or amber lens.

IP Rating: IP65 (deep base)
IP21 (shallow base)
Operating Temp: -25°C to +70°C
Construction: Flame Retardant Polycarbonate
Cable Entries: 2 x 20mm cable glands (deep base)
Weight: 0.22kg (shallow base) 0.25kg (deep base)