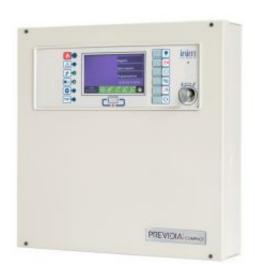

## PREVIDIA-C200SG

## Inim

- Compact analog addressable control panel, capable of managing 2 loops of 240 points.
- Multiprotocol, manages the Inim, Apollo and Argus security protocols in the loop.
- Integrated 1.5A power supply.
- Integrated 7Ah battery charger.
- Robust metal cabinet with plastic front plate.
- Terminals for HORNET + network connection with other control panels or remote keyboards integrated on board.
- On-board Ethernet connection for remote management, networking between control panels or connection to BMS software supervision, MODBUS over TCP-IP protocol available.
- USB port for configuration.
- Management of a micro SD card for the visualization of topographic maps, saving and recovery of configurations, storage of the event log.
- 4 integrated I/O channels configurable as 1A supervised power outputs, supervised inputs.
- Integrated configurable relay.
- 4.3" color LCD graphic touch screen.
- Silicone function keys for basic functions.
- 30 multicolored LEDs included (depending on the model) to signal the status of the 30 zones, or configurable.
- Management of a gas extinguishing channel (depending on the model) certified EN12094-1.