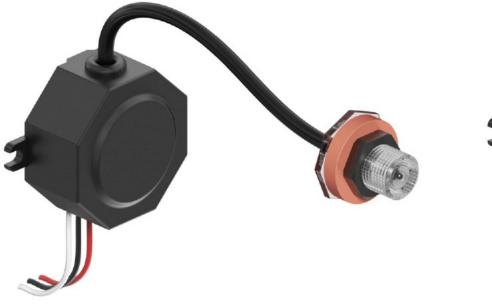

#### TECHNICAL SPECIFICATION

PM001

PM002

PM003

| TYPE OF PROTECTION ••••••                          | Ex "db" - Flameproof<br>Ex "tb" - Dust ignition protection                                                                                                                                                                                                                                                                                                                                                      | Ex "mb" - Encapsulated                                                                                                                                                                     | Ex "mb" - Encapsulated                                                                                                                                                                                                                                                                             |
|----------------------------------------------------|-----------------------------------------------------------------------------------------------------------------------------------------------------------------------------------------------------------------------------------------------------------------------------------------------------------------------------------------------------------------------------------------------------------------|--------------------------------------------------------------------------------------------------------------------------------------------------------------------------------------------|----------------------------------------------------------------------------------------------------------------------------------------------------------------------------------------------------------------------------------------------------------------------------------------------------|
| MARKING ·····                                      | Ex db IIC Gb<br>Ex tb IIIC Db                                                                                                                                                                                                                                                                                                                                                                                   | Ex mb IIC Gb<br>Ex mb IIIC Db                                                                                                                                                              | Ex mb IIC Gb<br>Ex mb IIIC Db                                                                                                                                                                                                                                                                      |
| AREA OF APPLICATION ••••••••                       | Zone 1<br>Zone 2<br>Zone 21<br>Zone 22                                                                                                                                                                                                                                                                                                                                                                          | Zone 1 (Ex "e" only)<br>Zone 2<br>Zone 21<br>Zone 22                                                                                                                                       | Zone 1 (Ex "e" only)<br>Zone 2<br>Zone 21<br>Zone 22                                                                                                                                                                                                                                               |
| INGRESS PROTECTION •••••••••••                     | IP66                                                                                                                                                                                                                                                                                                                                                                                                            | IP66                                                                                                                                                                                       | IP66                                                                                                                                                                                                                                                                                               |
| TEMPERATURE RANGE •••••••                          | -40°C to 70°C                                                                                                                                                                                                                                                                                                                                                                                                   | -40°C to 70°C                                                                                                                                                                              | -40°C to 70°C                                                                                                                                                                                                                                                                                      |
| THREAD SIZE ••••••                                 | M22 x 1,5<br>3/4" NPSM                                                                                                                                                                                                                                                                                                                                                                                          | 3/8" BSP                                                                                                                                                                                   | 3/8"BSP                                                                                                                                                                                                                                                                                            |
| CABLE COLORS ·····                                 | Black (PR), Red (VM), White (BR)                                                                                                                                                                                                                                                                                                                                                                                | Black (PR), Red (VM), White (BR)                                                                                                                                                           | Black (PR), Red (VM), White (BR)                                                                                                                                                                                                                                                                   |
| MAXIMUM LOAD                                       | 1.0 kW - Resistive Loads<br>1.8 kVA - Load with FP < 1                                                                                                                                                                                                                                                                                                                                                          | 1.0 kW - Resistive Loads<br>1.8 kVA - Load with FP < 1                                                                                                                                     | 1.0 kW - Resistive Loads<br>1.8 kVA - Load with FP < 1                                                                                                                                                                                                                                             |
| FREQUENCY                                          | 50 / 60 Hz                                                                                                                                                                                                                                                                                                                                                                                                      | 50 / 60 Hz                                                                                                                                                                                 | 50 / 60 Hz                                                                                                                                                                                                                                                                                         |
| RATED CURRENT •••••••••••••••••••••••••••••••••••• | 10 A                                                                                                                                                                                                                                                                                                                                                                                                            | 10 A                                                                                                                                                                                       | 10 A                                                                                                                                                                                                                                                                                               |
| VOLTAGE RANGE                                      | 105 - 305 Vac                                                                                                                                                                                                                                                                                                                                                                                                   | 105 - 305 Vac                                                                                                                                                                              | 105 - 305 Vac                                                                                                                                                                                                                                                                                      |
| POWER CONSUMPTION ••••••••••                       | < 1,0 W                                                                                                                                                                                                                                                                                                                                                                                                         | < 1,0 W                                                                                                                                                                                    | < 1,0 W                                                                                                                                                                                                                                                                                            |
| INSTALLATION                                       | PM001 is installed by the<br>coupling of the pilot light SC-EX<br>PL to the photocell base.<br>Can be installed on enclosures<br>and light fixtures.<br>In Ex "d" enclosures: min. 5<br>fully engaged threads (for<br>3/4" NPSM), or min. 8mm<br>engaged thread (for M22x1,5).<br>In Ex "tb" enclosures: min. wall<br>thickness: 3,7mm engaged<br>thread (for 3/4"NPSM) or 3mm<br>engaged thread (for M22x1,5). | Fixed on top, PM002 can be<br>installed on enclosures and<br>light fixtures, through 3/8"BSP<br>thread or hole without thread.<br>Min wall thickness: 3mm.<br>Ø hole without thread: 17mm. | Fixed by the base, PM003<br>photocell has a extension cord<br>that provides more flexibility on<br>the sensor placement.<br>Can be installed on enclosures<br>and light fixtures, through<br>3/8"BSP thread or hole without<br>thread.<br>Min wall thickness: 3mm.<br>Ø hole without thread: 17mm. |

#### 

PM001

PM002

PM003

REV.07 / 13.10.2020 l p. 4 of 5