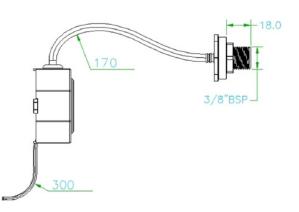

#### TECHNICAL SPECIFICATION

PM001

PM002

PM003

| TYPE OF PROTECTION ••••••                          | Ex "db" - Flameproof<br>Ex "tb" - Dust ignition protection                                                                                                                                                                                                                                                                                                                                                      | Ex "mb" - Encapsulated                                                                                                                                                                     | Ex "mb" - Encapsulated                                                                                                                                                                                                                                                                             |
|----------------------------------------------------|-----------------------------------------------------------------------------------------------------------------------------------------------------------------------------------------------------------------------------------------------------------------------------------------------------------------------------------------------------------------------------------------------------------------|--------------------------------------------------------------------------------------------------------------------------------------------------------------------------------------------|----------------------------------------------------------------------------------------------------------------------------------------------------------------------------------------------------------------------------------------------------------------------------------------------------|
| MARKING ·····                                      | Ex db IIC Gb<br>Ex tb IIIC Db                                                                                                                                                                                                                                                                                                                                                                                   | Ex mb IIC Gb<br>Ex mb IIIC Db                                                                                                                                                              | Ex mb IIC Gb<br>Ex mb IIIC Db                                                                                                                                                                                                                                                                      |
| AREA OF APPLICATION ••••••••                       | Zone 1<br>Zone 2<br>Zone 21<br>Zone 22                                                                                                                                                                                                                                                                                                                                                                          | Zone 1 (Ex "e" only)<br>Zone 2<br>Zone 21<br>Zone 22                                                                                                                                       | Zone 1 (Ex "e" only)<br>Zone 2<br>Zone 21<br>Zone 22                                                                                                                                                                                                                                               |
| INGRESS PROTECTION •••••••••••                     | IP66                                                                                                                                                                                                                                                                                                                                                                                                            | IP66                                                                                                                                                                                       | IP66                                                                                                                                                                                                                                                                                               |
| TEMPERATURE RANGE •••••••                          | -40°C to 70°C                                                                                                                                                                                                                                                                                                                                                                                                   | -40°C to 70°C                                                                                                                                                                              | -40°C to 70°C                                                                                                                                                                                                                                                                                      |
| THREAD SIZE ••••••                                 | M22 x 1,5<br>3/4" NPSM                                                                                                                                                                                                                                                                                                                                                                                          | 3/8" BSP                                                                                                                                                                                   | 3/8"BSP                                                                                                                                                                                                                                                                                            |
| CABLE COLORS ·····                                 | Black (PR), Red (VM), White (BR)                                                                                                                                                                                                                                                                                                                                                                                | Black (PR), Red (VM), White (BR)                                                                                                                                                           | Black (PR), Red (VM), White (BR)                                                                                                                                                                                                                                                                   |
| MAXIMUM LOAD                                       | 1.0 kW - Resistive Loads<br>1.8 kVA - Load with FP < 1                                                                                                                                                                                                                                                                                                                                                          | 1.0 kW - Resistive Loads<br>1.8 kVA - Load with FP < 1                                                                                                                                     | 1.0 kW - Resistive Loads<br>1.8 kVA - Load with FP < 1                                                                                                                                                                                                                                             |
| FREQUENCY                                          | 50 / 60 Hz                                                                                                                                                                                                                                                                                                                                                                                                      | 50 / 60 Hz                                                                                                                                                                                 | 50 / 60 Hz                                                                                                                                                                                                                                                                                         |
| RATED CURRENT •••••••••••••••••••••••••••••••••••• | 10 A                                                                                                                                                                                                                                                                                                                                                                                                            | 10 A                                                                                                                                                                                       | 10 A                                                                                                                                                                                                                                                                                               |
| VOLTAGE RANGE                                      | 105 - 305 Vac                                                                                                                                                                                                                                                                                                                                                                                                   | 105 - 305 Vac                                                                                                                                                                              | 105 - 305 Vac                                                                                                                                                                                                                                                                                      |
| POWER CONSUMPTION ••••••••••                       | < 1,0 W                                                                                                                                                                                                                                                                                                                                                                                                         | < 1,0 W                                                                                                                                                                                    | < 1,0 W                                                                                                                                                                                                                                                                                            |
| INSTALLATION                                       | PM001 is installed by the<br>coupling of the pilot light SC-EX<br>PL to the photocell base.<br>Can be installed on enclosures<br>and light fixtures.<br>In Ex "d" enclosures: min. 5<br>fully engaged threads (for<br>3/4" NPSM), or min. 8mm<br>engaged thread (for M22x1,5).<br>In Ex "tb" enclosures: min. wall<br>thickness: 3,7mm engaged<br>thread (for 3/4"NPSM) or 3mm<br>engaged thread (for M22x1,5). | Fixed on top, PM002 can be<br>installed on enclosures and<br>light fixtures, through 3/8"BSP<br>thread or hole without thread.<br>Min wall thickness: 3mm.<br>Ø hole without thread: 17mm. | Fixed by the base, PM003<br>photocell has a extension cord<br>that provides more flexibility on<br>the sensor placement.<br>Can be installed on enclosures<br>and light fixtures, through<br>3/8"BSP thread or hole without<br>thread.<br>Min wall thickness: 3mm.<br>Ø hole without thread: 17mm. |