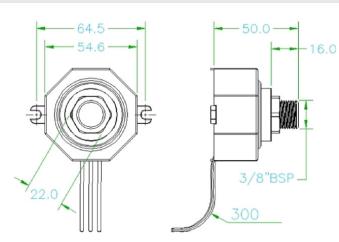

#### TECHNICAL SPECIFICATION

PM001

PM002

PM003

| TYPE OF PROTECTION ••••••                          | Ex "db" - Flameproof<br>Ex "tb" - Dust ignition protection                                                                                                                                                                                                                                                                                                                                                      | Ex "mb" - Encapsulated                                                                                                                                                                     | Ex "mb" - Encapsulated                                                                                                                                                                                                                                                                             |
|----------------------------------------------------|-----------------------------------------------------------------------------------------------------------------------------------------------------------------------------------------------------------------------------------------------------------------------------------------------------------------------------------------------------------------------------------------------------------------|--------------------------------------------------------------------------------------------------------------------------------------------------------------------------------------------|----------------------------------------------------------------------------------------------------------------------------------------------------------------------------------------------------------------------------------------------------------------------------------------------------|
| MARKING ·····                                      | Ex db IIC Gb<br>Ex tb IIIC Db                                                                                                                                                                                                                                                                                                                                                                                   | Ex mb IIC Gb<br>Ex mb IIIC Db                                                                                                                                                              | Ex mb IIC Gb<br>Ex mb IIIC Db                                                                                                                                                                                                                                                                      |
| AREA OF APPLICATION ••••••••                       | Zone 1<br>Zone 2<br>Zone 21<br>Zone 22                                                                                                                                                                                                                                                                                                                                                                          | Zone 1 (Ex "e" only)<br>Zone 2<br>Zone 21<br>Zone 22                                                                                                                                       | Zone 1 (Ex "e" only)<br>Zone 2<br>Zone 21<br>Zone 22                                                                                                                                                                                                                                               |
| INGRESS PROTECTION •••••••••••                     | IP66                                                                                                                                                                                                                                                                                                                                                                                                            | IP66                                                                                                                                                                                       | IP66                                                                                                                                                                                                                                                                                               |
| TEMPERATURE RANGE •••••••                          | -40°C to 70°C                                                                                                                                                                                                                                                                                                                                                                                                   | -40°C to 70°C                                                                                                                                                                              | -40°C to 70°C                                                                                                                                                                                                                                                                                      |
| THREAD SIZE ••••••                                 | M22 x 1,5<br>3/4" NPSM                                                                                                                                                                                                                                                                                                                                                                                          | 3/8" BSP                                                                                                                                                                                   | 3/8"BSP                                                                                                                                                                                                                                                                                            |
| CABLE COLORS ·····                                 | Black (PR), Red (VM), White (BR)                                                                                                                                                                                                                                                                                                                                                                                | Black (PR), Red (VM), White (BR)                                                                                                                                                           | Black (PR), Red (VM), White (BR)                                                                                                                                                                                                                                                                   |
| MAXIMUM LOAD                                       | 1.0 kW - Resistive Loads<br>1.8 kVA - Load with FP < 1                                                                                                                                                                                                                                                                                                                                                          | 1.0 kW - Resistive Loads<br>1.8 kVA - Load with FP < 1                                                                                                                                     | 1.0 kW - Resistive Loads<br>1.8 kVA - Load with FP < 1                                                                                                                                                                                                                                             |
| FREQUENCY                                          | 50 / 60 Hz                                                                                                                                                                                                                                                                                                                                                                                                      | 50 / 60 Hz                                                                                                                                                                                 | 50 / 60 Hz                                                                                                                                                                                                                                                                                         |
| RATED CURRENT •••••••••••••••••••••••••••••••••••• | 10 A                                                                                                                                                                                                                                                                                                                                                                                                            | 10 A                                                                                                                                                                                       | 10 A                                                                                                                                                                                                                                                                                               |
| VOLTAGE RANGE                                      | 105 - 305 Vac                                                                                                                                                                                                                                                                                                                                                                                                   | 105 - 305 Vac                                                                                                                                                                              | 105 - 305 Vac                                                                                                                                                                                                                                                                                      |
| POWER CONSUMPTION ••••••••••                       | < 1,0 W                                                                                                                                                                                                                                                                                                                                                                                                         | < 1,0 W                                                                                                                                                                                    | < 1,0 W                                                                                                                                                                                                                                                                                            |
| INSTALLATION                                       | PM001 is installed by the<br>coupling of the pilot light SC-EX<br>PL to the photocell base.<br>Can be installed on enclosures<br>and light fixtures.<br>In Ex "d" enclosures: min. 5<br>fully engaged threads (for<br>3/4" NPSM), or min. 8mm<br>engaged thread (for M22x1,5).<br>In Ex "tb" enclosures: min. wall<br>thickness: 3,7mm engaged<br>thread (for 3/4"NPSM) or 3mm<br>engaged thread (for M22x1,5). | Fixed on top, PM002 can be<br>installed on enclosures and<br>light fixtures, through 3/8"BSP<br>thread or hole without thread.<br>Min wall thickness: 3mm.<br>Ø hole without thread: 17mm. | Fixed by the base, PM003<br>photocell has a extension cord<br>that provides more flexibility on<br>the sensor placement.<br>Can be installed on enclosures<br>and light fixtures, through<br>3/8"BSP thread or hole without<br>thread.<br>Min wall thickness: 3mm.<br>Ø hole without thread: 17mm. |