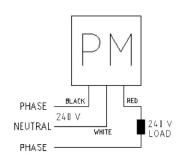

## ELECTRICAL SCHEME

BLACK

WHITE

PHASE -

120 V

NEUTRAL -

for 120V / 240V

PHASE -

WHITE

### 

PHASE BLACK

NEUTRAL -

121 V

**PM001** 

RED

120 V LOAD

INSTALLATION IN ZONE 1 (INCLUDING FLAMEPROOF EX "D"), ZONE 2, ZONE 21 AND 22 LUMINAIRES AND ENCLOSURES

BL ACK

WHITE

248 V

PHASE -

PHASE -

NEUTRAL-

# **PHOTOCELL-PM Technical Data**

RED

RED

Z41 V LOAD

121 V LOAD

 $\rangle\rangle\rangle$ 