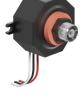

# PHOTOCELL

PM







# **PHOTOCELL-PM** Technical Data

#### TECHNICAL SPECIFICATION





PM001



PM002

PM003

| TYPE OF PROTECTION ••••••                          | Ex "db" - Flameproof<br>Ex "tb" - Dust ignition protection                                                                                                                                                                                                                                                                                                                                                      | Ex "mb" - Encapsulated                                                                                                                                                                     | Ex "mb" - Encapsulated