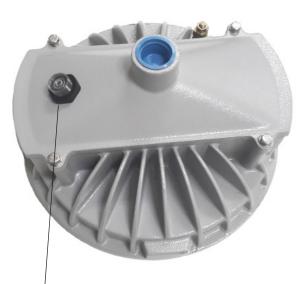

#### TECHNICAL SPECIFICATION

PM001

PM002

PM003

| TYPE OF PROTECTION ••••••                          | Ex "db" - Flameproof<br>Ex "tb" - Dust ignition protection                                                                                                                                                                                                                                                                                                                                                      | Ex "mb" - Encapsulated                                                                                                                                                                     | Ex "mb" - Encapsulated                                                                                                                                                                                                                                                                             |
|----------------------------------------------------|-----------------------------------------------------------------------------------------------------------------------------------------------------------------------------------------------------------------------------------------------------------------------------------------------------------------------------------------------------------------------------------------------------------------|--------------------------------------------------------------------------------------------------------------------------------------------------------------------------------------------|----------------------------------------------------------------------------------------------------------------------------------------------------------------------------------------------------------------------------------------------------------------------------------------------------|
| MARKING ·····                                      | Ex db IIC Gb<br>Ex tb IIIC Db                                                                                                                                                                                                                                                                                                                                                                                   | Ex mb IIC Gb<br>Ex mb IIIC Db                                                                                                                                                              | Ex mb IIC Gb<br>Ex mb IIIC Db                                                                                                                                                                                                                                                                      |
| AREA OF APPLICATION ••••••••                       | Zone 1<br>Zone 2<br>Zone 21<br>Zone 22                                                                                                                                                                                                                                                                                                                                                                          | Zone 1 (Ex "e" only)<br>Zone 2<br>Zone 21<br>Zone 22                                                                                                                                       | Zone 1 (Ex "e" only)<br>Zone 2<br>Zone 21<br>Zone 22                                                                                                                                                                                                                                               |
| INGRESS PROTECTION •••••••••••                     | IP66                                                                                                                                                                                                                                                                                                                                                                                                            | IP66                                                                                                                                                                                       | IP66                                                                                                                                                                                                                                                                                               |
| TEMPERATURE RANGE •••••••                          | -40°C to 70°C                                                                                                                                                                                                                                                                                                                                                                                                   | -40°C to 70°C                                                                                                                                                                              | -40°C to 70°C                                                                                                                                                                                                                                                                                      |
| THREAD SIZE ••••••                                 | M22 x 1,5<br>3/4" NPSM                                                                                                                                                                                                                                                                                                                                                                                          | 3/8" BSP                                                                                                                                                                                   | 3/8"BSP                                                                                                                                                                                                                                                                                            |
| CABLE COLORS ·····                                 | Black (PR), Red (VM), White (BR)                                                                                                                                                                                                                                                                                                                                                                                | Black (PR), Red (VM), White (BR)                                                                                                                                                           | Black (PR), Red (VM), White (BR)                                                                                                                                                                                                                                                                   |
| MAXIMUM LOAD                                       | 1.0 kW - Resistive Loads<br>1.8 kVA - Load with FP < 1                                                                                                                                                                                                                                                                                                                                                          | 1.0 kW - Resistive Loads<br>1.8 kVA - Load with FP < 1                                                                                                                                     | 1.0 kW - Resistive Loads<br>1.8 kVA - Load with FP < 1                                                                                                                                                                                                                                             |
| FREQUENCY                                          | 50 / 60 Hz                                                                                                                                                                                                                                                                                                                                                                                                      | 50 / 60 Hz                                                                                                                                                                                 | 50 / 60 Hz                                                                                                                                                                                                                                                                                         |
| RATED CURRENT •••••••••••••••••••••••••••••••••••• | 10 A                                                                                                                                                                                                                                                                                                                                                                                                            | 10 A                                                                                                                                                                                       | 10 A                                                                                                                                                                                                                                                                                               |
| VOLTAGE RANGE                                      | 105 - 305 Vac                                                                                                                                                                                                                                                                                                                                                                                                   | 105 - 305 Vac                                                                                                                                                                              | 105 - 305 Vac                                                                                                                                                                                                                                                                                      |
| POWER CONSUMPTION ••••••••••                       | < 1,0 W                                                                                                                                                                                                                                                                                                                                                                                                         | < 1,0 W                                                                                                                                                                                    | < 1,0 W                                                                                                                                                                                                                                                                                            |
| INSTALLATION                                       | PM001 is installed by the<br>coupling of the pilot light SC-EX<br>PL to the photocell base.<br>Can be installed on enclosures<br>and light fixtures.<br>In Ex "d" enclosures: min. 5<br>fully engaged threads (for<br>3/4" NPSM), or min. 8mm<br>engaged thread (for M22x1,5).<br>In Ex "tb" enclosures: min. wall<br>thickness: 3,7mm engaged<br>thread (for 3/4"NPSM) or 3mm<br>engaged thread (for M22x1,5). | Fixed on top, PM002 can be<br>installed on enclosures and<br>light fixtures, through 3/8"BSP<br>thread or hole without thread.<br>Min wall thickness: 3mm.<br>Ø hole without thread: 17mm. | Fixed by the base, PM003<br>photocell has a extension cord<br>that provides more flexibility on<br>the sensor placement.<br>Can be installed on enclosures<br>and light fixtures, through<br>3/8"BSP thread or hole without<br>thread.<br>Min wall thickness: 3mm.<br>Ø hole without thread: 17mm. |

#### 

PM001

PM002

PM003

REV.07 / 13.10.2020 l p. 4 of 5