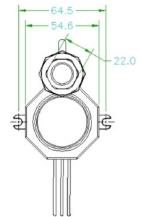

#### TECHNICAL SPECIFICATION

PM001

PM002

PM003

| TYPE OF PROTECTION ••••••                          | Ex "db" - Flameproof<br>Ex "tb" - Dust ignition protection                                                                                                                                                                                                                                                                                                                                                      | Ex "mb" - Encapsulated                                                                                                                                                                     | Ex "mb" - Encapsulated                                                                                                                                                                                                                                                                             |
|----------------------------------------------------|-----------------------------------------------------------------------------------------------------------------------------------------------------------------------------------------------------------------------------------------------------------------------------------------------------------------------------------------------------------------------------------------------------------------|--------------------------------------------------------------------------------------------------------------------------------------------------------------------------------------------|----------------------------------------------------------------------------------------------------------------------------------------------------------------------------------------------------------------------------------------------------------------------------------------------------|
| MARKING ·····                                      | Ex db IIC Gb<br>Ex tb IIIC Db                                                                                                                                                                                                                                                                                                                                                                                   | Ex mb IIC Gb<br>Ex mb IIIC Db                                                                                                                                                              | Ex mb IIC Gb<br>Ex mb IIIC Db                                                                                                                                                                                                                                                                      |
| AREA OF APPLICATION ••••••••                       | Zone 1<br>Zone 2<br>Zone 21<br>Zone 22                                                                                                                                                                                                                                                                                                                                                                          | Zone 1 (Ex "e" only)<br>Zone 2<br>Zone 21<br>Zone 22                                                                                                                                       | Zone 1 (Ex "e" only)<br>Zone 2<br>Zone 21<br>Zone 22                                                                                                                                                                                                                                               |
| INGRESS PROTECTION •••••••••••                     | IP66                                                                                                                                                                                                                                                                                                                                                                                                            | IP66                                                                                                                                                                                       | IP66                                                                                                                                                                                                                                                                                               |
| TEMPERATURE RANGE •••••••                          | -40°C to 70°C                                                                                                                                                                                                                                                                                                                                                                                                   | -40°C to 70°C                                                                                                                                                                              | -40°C to 70°C                                                                                                                                                                                                                                                                                      |
| THREAD SIZE ••••••                                 | M22 x 1,5<br>3/4" NPSM                                                                                                                                                                                                                                                                                                                                                                                          | 3/8" BSP                                                                                                                                                                                   | 3/8"BSP                                                                                                                                                                                                                                                                                            |
| CABLE COLORS ·····                                 | Black (PR), Red (VM), White (BR)                                                                                                                                                                                                                                                                                                                                                                                | Black (PR), Red (VM), White (BR)                                                                                                                                                           | Black (PR), Red (VM), White (BR)                                                                                                                                                                                                                                                                   |
| MAXIMUM LOAD                                       | 1.0 kW - Resistive Loads<br>1.8 kVA - Load with FP < 1                                                                                                                                                                                                                                                                                                                                                          | 1.0 kW - Resistive Loads<br>1.8 kVA - Load with FP < 1                                                                                                                                     | 1.0 kW - Resistive Loads<br>1.8 kVA - Load with FP < 1                                                                                                                                                                                                                                             |
| FREQUENCY                                          | 50 / 60 Hz                                                                                                                                                                                                                                                                                                                                                                                                      | 50 / 60 Hz                                                                                                                                                                                 | 50 / 60 Hz                                                                                                                                                                                                                                                                                         |
| RATED CURRENT •••••••••••••••••••••••••••••••••••• | 10 A                                                                                                                                                                                                                                                                                                                                                                                                            | 10 A                                                                                                                                                                                       | 10 A                                                                                                                                                                                                                                                                                               |
| VOLTAGE RANGE                                      | 105 - 305 Vac                                                                                                                                                                                                                                                                                                                                                                                                   | 105 - 305 Vac                                                                                                                                                                              | 105 - 305 Vac                                                                                                                                                                                                                                                                                      |
| POWER CONSUMPTION ••••••••••                       | < 1,0 W                                                                                                                                                                                                                                                                                                                                                                                                         | < 1,0 W                                                                                                                                                                                    | < 1,0 W                                                                                                                                                                                                                                                                                            |
| INSTALLATION                                       | PM001 is installed by the<br>coupling of the pilot light SC-EX<br>PL to the photocell base.<br>Can be installed on enclosures<br>and light fixtures.<br>In Ex "d" enclosures: min. 5<br>fully engaged threads (for<br>3/4" NPSM), or min. 8mm<br>engaged thread (for M22x1,5).<br>In Ex "tb" enclosures: min. wall<br>thickness: 3,7mm engaged<br>thread (for 3/4"NPSM) or 3mm<br>engaged thread (for M22x1,5). | Fixed on top, PM002 can be<br>installed on enclosures and<br>light fixtures, through 3/8"BSP<br>thread or hole without thread.<br>Min wall thickness: 3mm.<br>Ø hole without thread: 17mm. | Fixed by the base, PM003<br>photocell has a extension cord<br>that provides more flexibility on<br>the sensor placement.<br>Can be installed on enclosures<br>and light fixtures, through<br>3/8"BSP thread or hole without<br>thread.<br>Min wall thickness: 3mm.<br>Ø hole without thread: 17mm. |