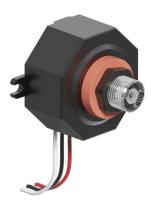

#### TECHNICAL SPECIFICATION

PM001

PM002

PM003

| TYPE OF PROTECTION ••••••                          | Ex "db" - Flameproof<br>Ex "tb" - Dust ignition protection                                                                                                                                                                                                                                                                                                                                                      | Ex "mb" - Encapsulated                                                                                                                                                                     | Ex "mb" - Encapsulated                                                                                                                                                                                                                                                                             |
|----------------------------------------------------|-----------------------------------------------------------------------------------------------------------------------------------------------------------------------------------------------------------------------------------------------------------------------------------------------------------------------------------------------------------------------------------------------------------------|--------------------------------------------------------------------------------------------------------------------------------------------------------------------------------------------|----------------------------------------------------------------------------------------------------------------------------------------------------------------------------------------------------------------------------------------------------------------------------------------------------|
| MARKING ·····                                      | Ex db IIC Gb<br>Ex tb IIIC Db                                                                                                                                                                                                                                                                                                                                                                                   | Ex mb IIC Gb<br>Ex mb IIIC Db                                                                                                                                                              | Ex mb IIC Gb<br>Ex mb IIIC Db                                                                                                                                                                                                                                                                      |
| AREA OF APPLICATION ••••••••                       | Zone 1<br>Zone 2<br>Zone 21<br>Zone 22                                                                                                                                                                                                                                                                                                                                                                          | Zone 1 (Ex "e" only)<br>Zone 2<br>Zone 21<br>Zone 22                                                                                                                                       | Zone 1 (Ex "e" only)<br>Zone 2<br>Zone 21<br>Zone 22                                                                                                                                                                                                                                               |
| INGRESS PROTECTION •••••••••••                     | IP66                                                                                                                                                                                                                                                                                                                                                                                                            | IP66                                                                                                                                                                                       | IP66                                                                                                                                                                                                                                                                                               |
| TEMPERATURE RANGE •••••••                          | -40°C to 70°C                                                                                                                                                                                                                                                                                                                                                                                                   | -40°C to 70°C                                                                                                                                                                              | -40°C to 70°C                                                                                                                                                                                                                                                                                      |
| THREAD SIZE ••••••                                 | M22 x 1,5<br>3/4" NPSM                                                                                                                                                                                                                                                                                                                                                                                          | 3/8" BSP                                                                                                                                                                                   | 3/8"BSP                                                                                                                                                                                                                                                                                            |
| CABLE COLORS ·····                                 | Black (PR), Red (VM), White (BR)                                                                                                                                                                                                                                                                                                                                                                                | Black (PR), Red (VM), White (BR)                                                                                                                                                           | Black (PR), Red (VM), White (BR)                                                                                                                                                                                                                                                                   |
| MAXIMUM LOAD                                       | 1.0 kW - Resistive Loads<br>1.8 kVA - Load with FP < 1                                                                                                                                                                                                                                                                                                                                                          | 1.0 kW - Resistive Loads<br>1.8 kVA - Load with FP < 1                                                                                                                                     | 1.0 kW - Resistive Loads<br>1.8 kVA - Load with FP < 1                                                                                                                                                                                                                                             |
| FREQUENCY                                          | 50 / 60 Hz                                                                                                                                                                                                                                                                                                                                                                                                      | 50 / 60 Hz                                                                                                                                                                                 | 50 / 60 Hz                                                                                                                                                                                                                                                                                         |
| RATED CURRENT •••••••••••••••••••••••••••••••••••• | 10 A                                                                                                                                                                                                                                                                                                                                                                                                            | 10 A                                                                                                                                                                                       | 10 A                                                                                                                                                                                                                                                                                               |
| VOLTAGE RANGE                                      | 105 - 305 Vac                                                                                                                                                                                                                                                                                                                                                                                                   | 105 - 305 Vac                                                                                                                                                                              | 105 - 305 Vac                                                                                                                                                                                                                                                                                      |
| POWER CONSUMPTION ••••••••••                       | < 1,0 W                                                                                                                                                                                                                                                                                                                                                                                                         | < 1,0 W                                                                                                                                                                                    | < 1,0 W                                                                                                                                                                                                                                                                                            |
| INSTALLATION                                       | PM001 is installed by the<br>coupling of the pilot light SC-EX<br>PL to the photocell base.<br>Can be installed on enclosures<br>and light fixtures.<br>In Ex "d" enclosures: min. 5<br>fully engaged threads (for<br>3/4" NPSM), or min. 8mm<br>engaged thread (for M22x1,5).<br>In Ex "tb" enclosures: min. wall<br>thickness: 3,7mm engaged<br>thread (for 3/4"NPSM) or 3mm<br>engaged thread (for M22x1,5). | Fixed on top, PM002 can be<br>installed on enclosures and<br>light fixtures, through 3/8"BSP<br>thread or hole without thread.<br>Min wall thickness: 3mm.<br>Ø hole without thread: 17mm. | Fixed by the base, PM003<br>photocell has a extension cord<br>that provides more flexibility on<br>the sensor placement.<br>Can be installed on enclosures<br>and light fixtures, through<br>3/8"BSP thread or hole without<br>thread.<br>Min wall thickness: 3mm.<br>Ø hole without thread: 17mm. |