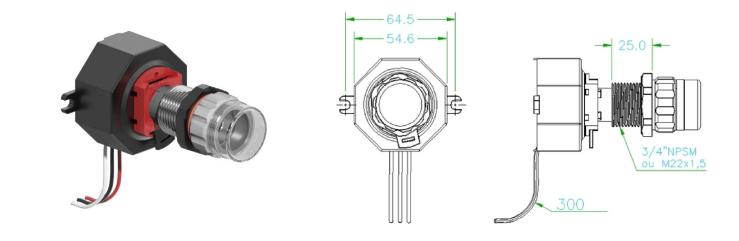

#### TECHNICAL SPECIFICATION

PM001

PM002

PM003

| TYPE OF PROTECTION ••••••                          | Ex "db" - Flameproof<br>Ex "tb" - Dust ignition protection                                                                                                                                                                                                                                                                                                                                                      | Ex "mb" - Encapsulated                                                                                                                                                                     | Ex "mb" - Encapsulated                                                                                                                                                                                                                                                                             |
|----------------------------------------------------|-----------------------------------------------------------------------------------------------------------------------------------------------------------------------------------------------------------------------------------------------------------------------------------------------------------------------------------------------------------------------------------------------------------------|--------------------------------------------------------------------------------------------------------------------------------------------------------------------------------------------|----------------------------------------------------------------------------------------------------------------------------------------------------------------------------------------------------------------------------------------------------------------------------------------------------|
| MARKING ·····                                      | Ex db IIC Gb<br>Ex tb IIIC Db                                                                                                                                                                                                                                                                                                                                                                                   | Ex mb IIC Gb<br>Ex mb IIIC Db                                                                                                                                                              | Ex mb IIC Gb<br>Ex mb IIIC Db                                                                                                                                                                                                                                                                      |
| AREA OF APPLICATION ••••••••                       | Zone 1<br>Zone 2<br>Zone 21<br>Zone 22                                                                                                                                                                                                                                                                                                                                                                          | Zone 1 (Ex "e" only)<br>Zone 2<br>Zone 21<br>Zone 22                                                                                                                                       | Zone 1 (Ex "e" only)<br>Zone 2<br>Zone 21<br>Zone 22                                                                                                                                                                                                                                               |
| INGRESS PROTECTION •••••••••••                     | IP66                                                                                                                                                                                                                                                                                                                                                                                                            | IP66                                                                                                                                                                                       | IP66                                                                                                                                                                                                                                                                                               |
| TEMPERATURE RANGE •••••••                          | -40°C to 70°C                                                                                                                                                                                                                                                                                                                                                                                                   | -40°C to 70°C                                                                                                                                                                              | -40°C to 70°C                                                                                                                                                                                                                                                                                      |
| THREAD SIZE ••••••                                 | M22 x 1,5<br>3/4" NPSM                                                                                                                                                                                                                                                                                                                                                                                          | 3/8" BSP                                                                                                                                                                                   | 3/8"BSP                                                                                                                                                                                                                                                                                            |
| CABLE COLORS ·····                                 | Black (PR), Red (VM), White (BR)                                                                                                                                                                                                                                                                                                                                                                                | Black (PR), Red (VM), White (BR)                                                                                                                                                           | Black (PR), Red (VM), White (BR)                                                                                                                                                                                                                                                                   |
| MAXIMUM LOAD                                       | 1.0 kW - Resistive Loads<br>1.8 kVA - Load with FP < 1                                                                                                                                                                                                                                                                                                                                                          | 1.0 kW - Resistive Loads<br>1.8 kVA - Load with FP < 1                                                                                                                                     | 1.0 kW - Resistive Loads<br>1.8 kVA - Load with FP < 1                                                                                                                                                                                                                                             |
| FREQUENCY                                          | 50 / 60 Hz                                                                                                                                                                                                                                                                                                                                                                                                      | 50 / 60 Hz                                                                                                                                                                                 | 50 / 60 Hz                                                                                                                                                                                                                                                                                         |
| RATED CURRENT •••••••••••••••••••••••••••••••••••• | 10 A                                                                                                                                                                                                                                                                                                                                                                                                            | 10 A                                                                                                                                                                                       | 10 A                                                                                                                                                                                                                                                                                               |
| VOLTAGE RANGE                                      | 105 - 305 Vac                                                                                                                                                                                                                                                                                                                                                                                                   | 105 - 305 Vac                                                                                                                                                                              | 105 - 305 Vac                                                                                                                                                                                                                                                                                      |
| POWER CONSUMPTION ••••••••••                       | < 1,0 W                                                                                                                                                                                                                                                                                                                                                                                                         | < 1,0 W                                                                                                                                                                                    | < 1,0 W                                                                                                                                                                                                                                                                                            |
| INSTALLATION                                       | PM001 is installed by the<br>coupling of the pilot light SC-EX<br>PL to the photocell base.<br>Can be installed on enclosures<br>and light fixtures.<br>In Ex "d" enclosures: min. 5<br>fully engaged threads (for<br>3/4" NPSM), or min. 8mm<br>engaged thread (for M22x1,5).<br>In Ex "tb" enclosures: min. wall<br>thickness: 3,7mm engaged<br>thread (for 3/4"NPSM) or 3mm<br>engaged thread (for M22x1,5). | Fixed on top, PM002 can be<br>installed on enclosures and<br>light fixtures, through 3/8"BSP<br>thread or hole without thread.<br>Min wall thickness: 3mm.<br>Ø hole without thread: 17mm. | Fixed by the base, PM003<br>photocell has a extension cord<br>that provides more flexibility on<br>the sensor placement.<br>Can be installed on enclosures<br>and light fixtures, through<br>3/8"BSP thread or hole without<br>thread.<br>Min wall thickness: 3mm.<br>Ø hole without thread: 17mm. |