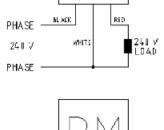

## ELECTRICAL SCHEME

BLACK

WHITE

PHASE -

120 V

NEUTRAL -

for 120V / 240V

PHASE -

WHITE

### 

PHASE BLACK

NEUTRAL -

121 V

**PM001** 

RED

120 V LOAD

INSTALLATION IN ZONE 1 (INCLUDING FLAMEPROOF EX "D"), ZONE 2, ZONE 21 AND 22 LUMINAIRES AND ENCLOSURES

BL ACK

WHITE

248 V

PHASE -

PHASE -

NEUTRAL-

# **PHOTOCELL-PM Technical Data**

RED

RED

Z41 V LOAD

121 V LOAD

 $\rangle\rangle\rangle$ 