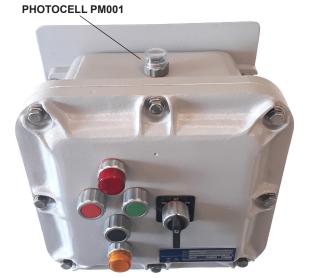

# PHOTOCELL

PM

# **PHOTOCELL-PM** Technical Data

#### TECHNICAL SPECIFICATION

PM001

PM002

PM003

| TYPE OF PROTECTION ••••••                          | Ex "db" - Flameproof<br>Ex "tb" - Dust ignition protection                                                                                                                                                                                                                                                                                                                                                      | Ex "mb" - Encapsulated                                                                                                                                                                     | Ex "mb" - Encapsulated                                                                                                                                                                                                                                                                             |
|----------------------------------------------------|-----------------------------------------------------------------------------------------------------------------------------------------------------------------------------------------------------------------------------------------------------------------------------------------------------------------------------------------------------------------------------------------------------------------|--------------------------------------------------------------------------------------------------------------------------------------------------------------------------------------------|----------------------------------------------------------------------------------------------------------------------------------------------------------------------------------------------------------------------------------------------------------------------------------------------------|
| MARKING ·····                                      | Ex db IIC Gb<br>Ex tb IIIC Db                                                                                                                                                                                                                                                                                                                                                                                   | Ex mb IIC Gb<br>Ex mb IIIC Db                                                                                                                                                              | Ex mb IIC Gb<br>Ex mb IIIC Db                                                                                                                                                                                                                                                                      |
| AREA OF APPLICATION ••••••••                       | Zone 1<br>Zone 2<br>Zone 21<br>Zone 22                                                                                                                                                                                                                                                                                                                                                                          | Zone 1 (Ex "e" only)<br>Zone 2<br>Zone 21<br>Zone 22                                                                                                                                       | Zone 1 (Ex "e" only)<br>Zone 2<br>Zone 21<br>Zone 22                                                                                                                                                                                                                                               |
| INGRESS PROTECTION •••••••••••                     | IP66                                                                                                                                                                                                                                                                                                                                                                                                            | IP66                                                                                                                                                                                       | IP66                                                                                                                                                                                                                                                                                               |
| TEMPERATURE RANGE •••••••                          | -40°C to 70°C                                                                                                                                                                                                                                                                                                                                                                                                   | -40°C to 70°C                                                                                                                                                                              | -40°C to 70°C                                                                                                                                                                                                                                                                                      |
| THREAD SIZE ••••••                                 | M22 x 1,5<br>3/4" NPSM                                                                                                                                                                                                                                                                                                                                                                                          | 3/8" BSP                                                                                                                                                                                   | 3/8"BSP                                                                                                                                                                                                                                                                                            |
| CABLE COLORS ·····                                 | Black (PR), Red (VM), White (BR)                                                                                                                                                                                                                                                                                                                                                                                | Black (PR), Red (VM), White (BR)                                                                                                                                                           | Black (PR), Red (VM), White (BR)                                                                                                                                                                                                                                                                   |
| MAXIMUM LOAD                                       | 1.0 kW - Resistive Loads<br>1.8 kVA - Load with FP < 1                                                                                                                                                                                                                                                                                                                                                          | 1.0 kW - Resistive Loads<br>1.8 kVA - Load with FP < 1                                                                                                                                     | 1.0 kW - Resistive Loads<br>1.8 kVA - Load with FP < 1                                                                                                                                                                                                                                             |
| FREQUENCY                                          | 50 / 60 Hz                                                                                                                                                                                                                                                                                                                                                                                                      | 50 / 60 Hz                                                                                                                                                                                 | 50 / 60 Hz                                                                                                                                                                                                                                                                                         |
| RATED CURRENT •••••••••••••••••••••••••••••••••••• | 10 A                                                                                                                                                                                                                                                                                                                                                                                                            | 10 A                                                                                                                                                                                       | 10 A                                                                                                                                                                                                                                                                                               |
| VOLTAGE RANGE                                      | 105 - 305 Vac                                                                                                                                                                                                                                                                                                                                                                                                   | 105 - 305 Vac                                                                                                                                                                              | 105 - 305 Vac                                                                                                                                                                                                                                                                                      |
| POWER CONSUMPTION ••••••••••                       | < 1,0 W                                                                                                                                                                                                                                                                                                                                                                                                         | < 1,0 W                                                                                                                                                                                    | < 1,0 W                                                                                                                                                                                                                                                                                            |
| INSTALLATION                                       | PM001 is installed by the<br>coupling of the pilot light SC-EX<br>PL to the photocell base.<br>Can be installed on enclosures<br>and light fixtures.<br>In Ex "d" enclosures: min. 5<br>fully engaged threads (for<br>3/4" NPSM), or min. 8mm<br>engaged thread (for M22x1,5).<br>In Ex "tb" enclosures: min. wall<br>thickness: 3,7mm engaged<br>thread (for 3/4"NPSM) or 3mm<br>engaged thread (for M22x1,5). | Fixed on top, PM002 can be<br>installed on enclosures and<br>light fixtures, through 3/8"BSP<br>thread or hole without thread.<br>Min wall thickness: 3mm.<br>Ø hole without thread: 17mm. | Fixed by the base, PM003<br>photocell has a extension cord<br>that provides more flexibility on<br>the sensor placement.<br>Can be installed on enclosures<br>and light fixtures, through<br>3/8"BSP thread or hole without<br>thread.<br>Min wall thickness: 3mm.<br>Ø hole without thread: 17mm. |