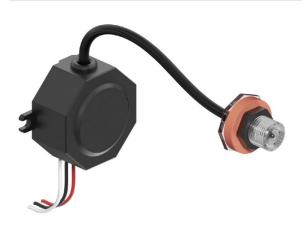

#### TECHNICAL SPECIFICATION

PM001

PM002

PM003

| TYPE OF PROTECTION ••••••                          | Ex "db" - Flameproof<br>Ex "tb" - Dust ignition protection                                                                                                                                                                                                                                                                                                                                                      | Ex "mb" - Encapsulated                                                                                                                                                                     | Ex "mb" - Encapsulated                                                                                                                                                                                                                                                                             |
|----------------------------------------------------|-----------------------------------------------------------------------------------------------------------------------------------------------------------------------------------------------------------------------------------------------------------------------------------------------------------------------------------------------------------------------------------------------------------------|--------------------------------------------------------------------------------------------------------------------------------------------------------------------------------------------|----------------------------------------------------------------------------------------------------------------------------------------------------------------------------------------------------------------------------------------------------------------------------------------------------|
| MARKING ·····                                      | Ex db IIC Gb<br>Ex tb IIIC Db                                                                                                                                                                                                                                                                                                                                                                                   | Ex mb IIC Gb<br>Ex mb IIIC Db                                                                                                                                                              | Ex mb IIC Gb<br>Ex mb IIIC Db                                                                                                                                                                                                                                                                      |
| AREA OF APPLICATION ••••••••                       | Zone 1<br>Zone 2<br>Zone 21<br>Zone 22                                                                                                                                                                                                                                                                                                                                                                          | Zone 1 (Ex "e" only)<br>Zone 2<br>Zone 21<br>Zone 22                                                                                                                                       | Zone 1 (Ex "e" only)<br>Zone 2<br>Zone 21<br>Zone 22                                                                                                                                                                                                                                               |
| INGRESS PROTECTION •••••••••••                     | IP66                                                                                                                                                                                                                                                                                                                                                                                                            | IP66                                                                                                                                                                                       | IP66                                                                                                                                                                                                                                                                                               |
| TEMPERATURE RANGE •••••••                          | -40°C to 70°C                                                                                                                                                                                                                                                                                                                                                                                                   | -40°C to 70°C                                                                                                                                                                              | -40°C to 70°C                                                                                                                                                                                                                                                                                      |
| THREAD SIZE ••••••                                 | M22 x 1,5<br>3/4" NPSM                                                                                                                                                                                                                                                                                                                                                                                          | 3/8" BSP                                                                                                                                                                                   | 3/8"BSP                                                                                                                                                                                                                                                                                            |
| CABLE COLORS ·····                                 | Black (PR), Red (VM), White (BR)                                                                                                                                                                                                                                                                                                                                                                                | Black (PR), Red (VM), White (BR)                                                                                                                                                           | Black (PR), Red (VM), White (BR)                                                                                                                                                                                                                                                                   |
| MAXIMUM LOAD                                       | 1.0 kW - Resistive Loads<br>1.8 kVA - Load with FP < 1                                                                                                                                                                                                                                                                                                                                                          | 1.0 kW - Resistive Loads<br>1.8 kVA - Load with FP < 1                                                                                                                                     | 1.0 kW - Resistive Loads<br>1.8 kVA - Load with FP < 1                                                                                                                                                                                                                                             |
| FREQUENCY                                          | 50 / 60 Hz                                                                                                                                                                                                                                                                                                                                                                                                      | 50 / 60 Hz                                                                                                                                                                                 | 50 / 60 Hz                                                                                                                                                                                                                                                                                         |
| RATED CURRENT •••••••••••••••••••••••••••••••••••• | 10 A                                                                                                                                                                                                                                                                                                                                                                                                            | 10 A                                                                                                                                                                                       | 10 A                                                                                                                                                                                                                                                                                               |
| VOLTAGE RANGE                                      | 105 - 305 Vac                                                                                                                                                                                                                                                                                                                                                                                                   | 105 - 305 Vac                                                                                                                                                                              | 105 - 305 Vac                                                                                                                                                                                                                                                                                      |
| POWER CONSUMPTION ••••••••••                       | < 1,0 W                                                                                                                                                                                                                                                                                                                                                                                                         | < 1,0 W                                                                                                                                                                                    | < 1,0 W                                                                                                                                                                                                                                                                                            |
| INSTALLATION                                       | PM001 is installed by the<br>coupling of the pilot light SC-EX<br>PL to the photocell base.<br>Can be installed on enclosures<br>and light fixtures.<br>In Ex "d" enclosures: min. 5<br>fully engaged threads (for<br>3/4" NPSM), or min. 8mm<br>engaged thread (for M22x1,5).<br>In Ex "tb" enclosures: min. wall<br>thickness: 3,7mm engaged<br>thread (for 3/4"NPSM) or 3mm<br>engaged thread (for M22x1,5). | Fixed on top, PM002 can be<br>installed on enclosures and<br>light fixtures, through 3/8"BSP<br>thread or hole without thread.<br>Min wall thickness: 3mm.<br>Ø hole without thread: 17mm. | Fixed by the base, PM003<br>photocell has a extension cord<br>that provides more flexibility on<br>the sensor placement.<br>Can be installed on enclosures<br>and light fixtures, through<br>3/8"BSP thread or hole without<br>thread.<br>Min wall thickness: 3mm.<br>Ø hole without thread: 17mm. |