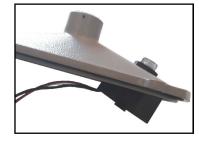

#### TECHNICAL SPECIFICATION

PM001

PM002

PM003

| TYPE OF PROTECTION ••••••                          | Ex "db" - Flameproof<br>Ex "tb" - Dust ignition protection                                                                                                                                                                                                                                                                                                                                                      | Ex "mb" - Encapsulated                                                                                                                                                                     | Ex "mb" - Encapsulated                                                                                                                                                                                                                                                                             |
|----------------------------------------------------|-----------------------------------------------------------------------------------------------------------------------------------------------------------------------------------------------------------------------------------------------------------------------------------------------------------------------------------------------------------------------------------------------------------------|--------------------------------------------------------------------------------------------------------------------------------------------------------------------------------------------|----------------------------------------------------------------------------------------------------------------------------------------------------------------------------------------------------------------------------------------------------------------------------------------------------|
| MARKING ·····                                      | Ex db IIC Gb<br>Ex tb IIIC Db                                                                                                                                                                                                                                                                                                                                                                                   | Ex mb IIC Gb<br>Ex mb IIIC Db                                                                                                                                                              | Ex mb IIC Gb<br>Ex mb IIIC Db                                                                                                                                                                                                                                                                      |
| AREA OF APPLICATION ••••••••                       | Zone 1<br>Zone 2<br>Zone 21<br>Zone 22                                                                                                                                                                                                                                                                                                                                                                          | Zone 1 (Ex "e" only)<br>Zone 2<br>Zone 21<br>Zone 22                                                                                                                                       | Zone 1 (Ex "e" only)<br>Zone 2<br>Zone 21<br>Zone 22                                                                                                                                                                                                                                               |
| INGRESS PROTECTION •••••••••••                     | IP66                                                                                                                                                                                                                                                                                                                                                                                                            | IP66                                                                                                                                                                                       | IP66                                                                                                                                                                                                                                                                                               |
| TEMPERATURE RANGE •••••••                          | -40°C to 70°C                                                                                                                                                                                                                                                                                                                                                                                                   | -40°C to 70°C                                                                                                                                                                              | -40°C to 70°C                                                                                                                                                                                                                                                                                      |
| THREAD SIZE ••••••                                 | M22 x 1,5<br>3/4" NPSM                                                                                                                                                                                                                                                                                                                                                                                          | 3/8" BSP                                                                                                                                                                                   | 3/8"BSP                                                                                                                                                                                                                                                                                            |
| CABLE COLORS ·····                                 | Black (PR), Red (VM), White (BR)                                                                                                                                                                                                                                                                                                                                                                                | Black (PR), Red (VM), White (BR)                                                                                                                                                           | Black (PR), Red (VM), White (BR)                                                                                                                                                                                                                                                                   |
| MAXIMUM LOAD                                       | 1.0 kW - Resistive Loads<br>1.8 kVA - Load with FP < 1                                                                                                                                                                                                                                                                                                                                                          | 1.0 kW - Resistive Loads<br>1.8 kVA - Load with FP < 1                                                                                                                                     | 1.0 kW - Resistive Loads<br>1.8 kVA - Load with FP < 1                                                                                                                                                                                                                                             |
| FREQUENCY                                          | 50 / 60 Hz                                                                                                                                                                                                                                                                                                                                                                                                      | 50 / 60 Hz                                                                                                                                                                                 | 50 / 60 Hz                                                                                                                                                                                                                                                                                         |
| RATED CURRENT •••••••••••••••••••••••••••••••••••• | 10 A                                                                                                                                                                                                                                                                                                                                                                                                            | 10 A                                                                                                                                                                                       | 10 A                                                                                                                                                                                                                                                                                               |
| VOLTAGE RANGE                                      | 105 - 305 Vac                                                                                                                                                                                                                                                                                                                                                                                                   | 105 - 305 Vac                                                                                                                                                                              | 105 - 305 Vac                                                                                                                                                                                                                                                                                      |
| POWER CONSUMPTION ••••••••••                       | < 1,0 W                                                                                                                                                                                                                                                                                                                                                                                                         | < 1,0 W                                                                                                                                                                                    | < 1,0 W                                                                                                                                                                                                                                                                                            |
| INSTALLATION                                       | PM001 is installed by the<br>coupling of the pilot light SC-EX<br>PL to the photocell base.<br>Can be installed on enclosures<br>and light fixtures.<br>In Ex "d" enclosures: min. 5<br>fully engaged threads (for<br>3/4" NPSM), or min. 8mm<br>engaged thread (for M22x1,5).<br>In Ex "tb" enclosures: min. wall<br>thickness: 3,7mm engaged<br>thread (for 3/4"NPSM) or 3mm<br>engaged thread (for M22x1,5). | Fixed on top, PM002 can be<br>installed on enclosures and<br>light fixtures, through 3/8"BSP<br>thread or hole without thread.<br>Min wall thickness: 3mm.<br>Ø hole without thread: 17mm. | Fixed by the base, PM003<br>photocell has a extension cord<br>that provides more flexibility on<br>the sensor placement.<br>Can be installed on enclosures<br>and light fixtures, through<br>3/8"BSP thread or hole without<br>thread.<br>Min wall thickness: 3mm.<br>Ø hole without thread: 17mm. |

#### 

PM001

PM002

PM003

REV.07 / 13.10.2020 l p. 4 of 5