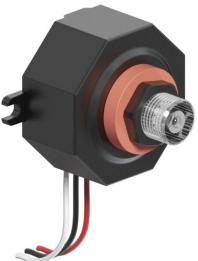

#### TECHNICAL SPECIFICATION

PM001

PM002

PM003

| TYPE OF PROTECTION ••••••                          | Ex "db" - Flameproof<br>Ex "tb" - Dust ignition protection                                                                                                                                                                                                                                                                                                                                                      | Ex "mb" - Encapsulated                                                                                                                                                                     | Ex "mb" - Encapsulated                                                                                                                                                                                                                                                                             |
|----------------------------------------------------|-----------------------------------------------------------------------------------------------------------------------------------------------------------------------------------------------------------------------------------------------------------------------------------------------------------------------------------------------------------------------------------------------------------------|--------------------------------------------------------------------------------------------------------------------------------------------------------------------------------------------|----------------------------------------------------------------------------------------------------------------------------------------------------------------------------------------------------------------------------------------------------------------------------------------------------|
| MARKING ·····                                      | Ex db IIC Gb<br>Ex tb IIIC Db                                                                                                                                                                                                                                                                                                                                                                                   | Ex mb IIC Gb<br>Ex mb IIIC Db                                                                                                                                                              | Ex mb IIC Gb<br>Ex mb IIIC Db                                                                                                                                                                                                                                                                      |
| AREA OF APPLICATION ••••••••                       | Zone 1<br>Zone 2<br>Zone 21<br>Zone 22                                                                                                                                                                                                                                                                                                                                                                          | Zone 1 (Ex "e" only)<br>Zone 2<br>Zone 21<br>Zone 22                                                                                                                                       | Zone 1 (Ex "e" only)<br>Zone 2<br>Zone 21<br>Zone 22                                                                                                                                                                                                                                               |
| INGRESS PROTECTION •••••••••••                     | IP66                                                                                                                                                                                                                                                                                                                                                                                                            | IP66                                                                                                                                                                                       | IP66                                                                                                                                                                                                                                                                                               |
| TEMPERATURE RANGE •••••••                          | -40°C to 70°C                                                                                                                                                                                                                                                                                                                                                                                                   | -40°C to 70°C                                                                                                                                                                              | -40°C to 70°C                                                                                                                                                                                                                                                                                      |
| THREAD SIZE ••••••                                 | M22 x 1,5<br>3/4" NPSM                                                                                                                                                                                                                                                                                                                                                                                          | 3/8" BSP                                                                                                                                                                                   | 3/8"BSP                                                                                                                                                                                                                                                                                            |
| CABLE COLORS ·····                                 | Black (PR), Red (VM), White (BR)                                                                                                                                                                                                                                                                                                                                                                                | Black (PR), Red (VM), White (BR)                                                                                                                                                           | Black (PR), Red (VM), White (BR)                                                                                                                                                                                                                                                                   |
| MAXIMUM LOAD                                       | 1.0 kW - Resistive Loads<br>1.8 kVA - Load with FP < 1                                                                                                                                                                                                                                                                                                                                                          | 1.0 kW - Resistive Loads<br>1.8 kVA - Load with FP < 1                                                                                                                                     | 1.0 kW - Resistive Loads<br>1.8 kVA - Load with FP < 1                                                                                                                                                                                                                                             |
| FREQUENCY                                          | 50 / 60 Hz                                                                                                                                                                                                                                                                                                                                                                                                      | 50 / 60 Hz                                                                                                                                                                                 | 50 / 60 Hz                                                                                                                                                                                                                                                                                         |
| RATED CURRENT •••••••••••••••••••••••••••••••••••• | 10 A                                                                                                                                                                                                                                                                                                                                                                                                            | 10 A                                                                                                                                                                                       | 10 A                                                                                                                                                                                                                                                                                               |
| VOLTAGE RANGE                                      | 105 - 305 Vac                                                                                                                                                                                                                                                                                                                                                                                                   | 105 - 305 Vac                                                                                                                                                                              | 105 - 305 Vac                                                                                                                                                                                                                                                                                      |
| POWER CONSUMPTION ••••••••••                       | < 1,0 W                                                                                                                                                                                                                                                                                                                                                                                                         | < 1,0 W                                                                                                                                                                                    | < 1,0 W                                                                                                                                                                                                                                                                                            |
| INSTALLATION                                       | PM001 is installed by the<br>coupling of the pilot light SC-EX<br>PL to the photocell base.<br>Can be installed on enclosures<br>and light fixtures.<br>In Ex "d" enclosures: min. 5<br>fully engaged threads (for<br>3/4" NPSM), or min. 8mm<br>engaged thread (for M22x1,5).<br>In Ex "tb" enclosures: min. wall<br>thickness: 3,7mm engaged<br>thread (for 3/4"NPSM) or 3mm<br>engaged thread (for M22x1,5). | Fixed on top, PM002 can be<br>installed on enclosures and<br>light fixtures, through 3/8"BSP<br>thread or hole without thread.<br>Min wall thickness: 3mm.<br>Ø hole without thread: 17mm. | Fixed by the base, PM003<br>photocell has a extension cord<br>that provides more flexibility on<br>the sensor placement.<br>Can be installed on enclosures<br>and light fixtures, through<br>3/8"BSP thread or hole without<br>thread.<br>Min wall thickness: 3mm.<br>Ø hole without thread: 17mm. |

#### 

PM001

PM002

PM003

REV.07 / 13.10.2020 l p. 4 of 5