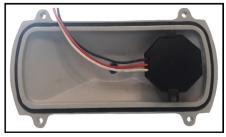

#### TECHNICAL SPECIFICATION

PM001

PM002

PM003

| TYPE OF PROTECTION ••••••                          | Ex "db" - Flameproof<br>Ex "tb" - Dust ignition protection                                                                                                                                                                                                                                                                                                                                                      | Ex "mb" - Encapsulated                                                                                                                                                                     | Ex "mb" - Encapsulated                                                                                                                                                                                                                                                                             |
|----------------------------------------------------|-----------------------------------------------------------------------------------------------------------------------------------------------------------------------------------------------------------------------------------------------------------------------------------------------------------------------------------------------------------------------------------------------------------------|--------------------------------------------------------------------------------------------------------------------------------------------------------------------------------------------|----------------------------------------------------------------------------------------------------------------------------------------------------------------------------------------------------------------------------------------------------------------------------------------------------|
| MARKING ·····                                      | Ex db IIC Gb<br>Ex tb IIIC Db                                                                                                                                                                                                                                                                                                                                                                                   | Ex mb IIC Gb<br>Ex mb IIIC Db                                                                                                                                                              | Ex mb IIC Gb<br>Ex mb IIIC Db                                                                                                                                                                                                                                                                      |
| AREA OF APPLICATION ••••••••                       | Zone 1<br>Zone 2<br>Zone 21<br>Zone 22                                                                                                                                                                                                                                                                                                                                                                          | Zone 1 (Ex "e" only)<br>Zone 2<br>Zone 21<br>Zone 22                                                                                                                                       | Zone 1 (Ex "e" only)<br>Zone 2<br>Zone 21<br>Zone 22                                                                                                                                                                                                                                               |
| INGRESS PROTECTION •••••••••••                     | IP66                                                                                                                                                                                                                                                                                                                                                                                                            | IP66                                                                                                                                                                                       | IP66                                                                                                                                                                                                                                                                                               |
| TEMPERATURE RANGE •••••••                          | -40°C to 70°C                                                                                                                                                                                                                                                                                                                                                                                                   | -40°C to 70°C                                                                                                                                                                              | -40°C to 70°C                                                                                                                                                                                                                                                                                      |
| THREAD SIZE ••••••                                 | M22 x 1,5<br>3/4" NPSM                                                                                                                                                                                                                                                                                                                                                                                          | 3/8" BSP                                                                                                                                                                                   | 3/8"BSP                                                                                                                                                                                                                                                                                            |
| CABLE COLORS ·····                                 | Black (PR), Red (VM), White (BR)                                                                                                                                                                                                                                                                                                                                                                                | Black (PR), Red (VM), White (BR)                                                                                                                                                           | Black (PR), Red (VM), White (BR)                                                                                                                                                                                                                                                                   |
| MAXIMUM LOAD                                       | 1.0 kW - Resistive Loads<br>1.8 kVA - Load with FP < 1                                                                                                                                                                                                                                                                                                                                                          | 1.0 kW - Resistive Loads<br>1.8 kVA - Load with FP < 1                                                                                                                                     | 1.0 kW - Resistive Loads<br>1.8 kVA - Load with FP < 1                                                                                                                                                                                                                                             |
| FREQUENCY                                          | 50 / 60 Hz                                                                                                                                                                                                                                                                                                                                                                                                      | 50 / 60 Hz                                                                                                                                                                                 | 50 / 60 Hz                                                                                                                                                                                                                                                                                         |
| RATED CURRENT •••••••••••••••••••••••••••••••••••• | 10 A                                                                                                                                                                                                                                                                                                                                                                                                            | 10 A                                                                                                                                                                                       | 10 A                                                                                                                                                                                                                                                                                               |
| VOLTAGE RANGE                                      | 105 - 305 Vac                                                                                                                                                                                                                                                                                                                                                                                                   | 105 - 305 Vac                                                                                                                                                                              | 105 - 305 Vac                                                                                                                                                                                                                                                                                      |
| POWER CONSUMPTION ••••••••••                       | < 1,0 W                                                                                                                                                                                                                                                                                                                                                                                                         | < 1,0 W                                                                                                                                                                                    | < 1,0 W                                                                                                                                                                                                                                                                                            |
| INSTALLATION                                       | PM001 is installed by the<br>coupling of the pilot light SC-EX<br>PL to the photocell base.<br>Can be installed on enclosures<br>and light fixtures.<br>In Ex "d" enclosures: min. 5<br>fully engaged threads (for<br>3/4" NPSM), or min. 8mm<br>engaged thread (for M22x1,5).<br>In Ex "tb" enclosures: min. wall<br>thickness: 3,7mm engaged<br>thread (for 3/4"NPSM) or 3mm<br>engaged thread (for M22x1,5). | Fixed on top, PM002 can be<br>installed on enclosures and<br>light fixtures, through 3/8"BSP<br>thread or hole without thread.<br>Min wall thickness: 3mm.<br>Ø hole without thread: 17mm. | Fixed by the base, PM003<br>photocell has a extension cord<br>that provides more flexibility on<br>the sensor placement.<br>Can be installed on enclosures<br>and light fixtures, through<br>3/8"BSP thread or hole without<br>thread.<br>Min wall thickness: 3mm.<br>Ø hole without thread: 17mm. |

#### 

PM001

PM002

PM003

REV.07 / 13.10.2020 l p. 4 of 5