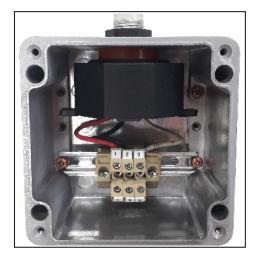

## ELECTRICAL SCHEME

BLACK

WHITE

PHASE -

120 V

NEUTRAL -

for 120V / 240V

PHASE -

WHITE

### 

PHASE BLACK

NEUTRAL -

121 V

**PM001** 

RED

120 V LOAD

INSTALLATION IN ZONE 1 (INCLUDING FLAMEPROOF EX "D"), ZONE 2, ZONE 21 AND 22 LUMINAIRES AND ENCLOSURES

BL ACK

WHITE

248 V

PHASE -

PHASE -

NEUTRAL-

# **PHOTOCELL-PM Technical Data**

RED

RED

Z41 V LOAD

121 V LOAD

 $\rangle\rangle\rangle$ 

#### 

PM002 OR PM003 INSTALLATION IN ZONE 1 (INCLUDING INCREASED SAFETY EX "E"), ZONE 2, ZONE 21 AND 22 LUMINAIRES AND ENCLOSURES

PHOTOCELL PM002